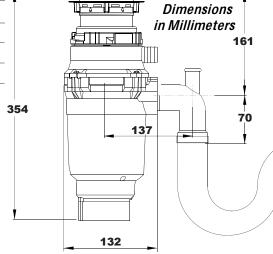

|                         | 2 YEAR WARRANTY                         |  |
|-------------------------|-----------------------------------------|--|
| HORSEPOWER              | 1/2 HP                                  |  |
| MOTOR SPEED RPM         | 2600 RPM                                |  |
| VOLTAGE                 | 220-240v                                |  |
| WATTAGE                 | 450                                     |  |
| AMPS                    | 2.25                                    |  |
| CYCLES                  | 50/60                                   |  |
| BEARINGS                | Permanently Lubricated, Sleeve Type     |  |
| MOTOR TYPE              | Permanent Magnet                        |  |
| SPLASH GUARD            | Removable                               |  |
| GRIND RING              | Stainless Steel                         |  |
| SWIVEL IMPELLERS        | Stamped Stainless Steel                 |  |
| BALANCED TURNTABLE      | Stainless Steel                         |  |
| BALANCED ARMATURE SHAFT | Yes                                     |  |
| HOPPER                  | Corrosion Proof                         |  |
| DRAIN HOUSING           | Corrosion Proof                         |  |
| APPLIANCE PROTECTOR     | Manual Reset                            |  |
| SINK FLANGE             | Stainless Steel Cap on Reinforced Nylon |  |
| MOUNT ASSEMBLY          | Speed Master - Threaded                 |  |
| SOUND SHELL             | Partial                                 |  |
| ATTACHED POWER CORD     | Yes                                     |  |
| DISHWASHER CONNECTION   | Yes                                     |  |
|                         |                                         |  |